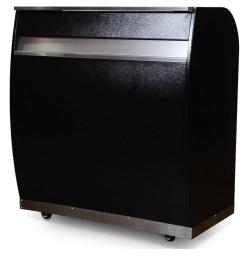

# **Professional Kiosk**

Doublewide, Modern Appearance, LED Compatible

Twice the size of our Standard Podium, our Professional Kiosk holds up to 400 keys and has plenty of storage space. Its stainless steel accents and curved design (the front panel is convex) give it a modern and professional look that's great for upscale locations. The professional valet podium also features a stainless steel transaction counter and the kick plate conceals the casters from view. A tip box is also included in the right drawer. The optional integrated LED kit not only lights the front panel of the kiosk giving it a cool nighttime vibe, but also lights up the kiosk's working surface and storage area below improving visibility for your staff.

## **Basic Features**

- Modern, curved appearance with stainless steel accents
- Convex front panel and curved side panels
- · Brushed stainless steel transaction counter
- Recessed stainless steel accent on front panel
- Stainless steel kick plate that conceals casters
- 0-400 Key Capacity
- Double wide (47" total width)
- Tip box installed
- Electronics Ready
- Scratch-resistant textured black finish
- Keyhooks w/ white, screen printed numbers
- Corrosion resistant hardware (zinc coated)
- Brushed stainless steel working surface
- Umbrella holder
- 2 Locking, 2 non-locking Heavy-duty casters
- 4 Metal slam-action locks w/ 2 keys
- Tip Slot
- Replaceable parts
- Pre-assembled
- Manufacturer's Warranty