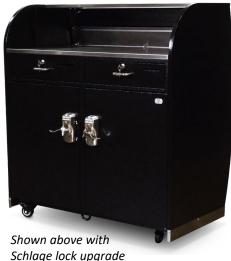

# **Professional Kiosk**

Doublewide, Modern Appearance, LED Compatible

Twice the size of our Standard Podium, our Professional Kiosk holds up to 400 keys and has plenty of storage space. Its stainless steel accents and curved design (the front panel is convex) give it a modern and professional look that's great for upscale locations. The professional valet podium also features a stainless steel transaction counter and the kick plate conceals the casters from view. A tip box is also included in the right drawer. The optional integrated LED kit not only lights the front panel of the kiosk giving it a cool nighttime vibe, but also lights up the kiosk's working surface and storage area below improving visibility for your staff.

## **Basic Features**

- Modern, curved appearance with stainless steel accents
- Convex front panel and curved side panels
- · Brushed stainless steel transaction counter
- Recessed stainless steel accent on front panel
- Stainless steel kick plate that conceals casters
- 0-400 Key Capacity
- Double wide (47" total width)
- Tip box installed
- Electronics Ready
- Scratch-resistant textured black finish
- Keyhooks w/ white, screen printed numbers
- Corrosion resistant hardware (zinc coated)
- Brushed stainless steel working surface
- Umbrella holder
- 2 Locking, 2 non-locking Heavy-duty casters
- 4 Metal slam-action locks w/ 2 keys
- Tip Slot
- Replaceable parts
- Pre-assembled
- Manufacturer's Warranty

#### Door Lock

Combination Lock + \$170.00

Schlage Keypad Lock + \$750.00