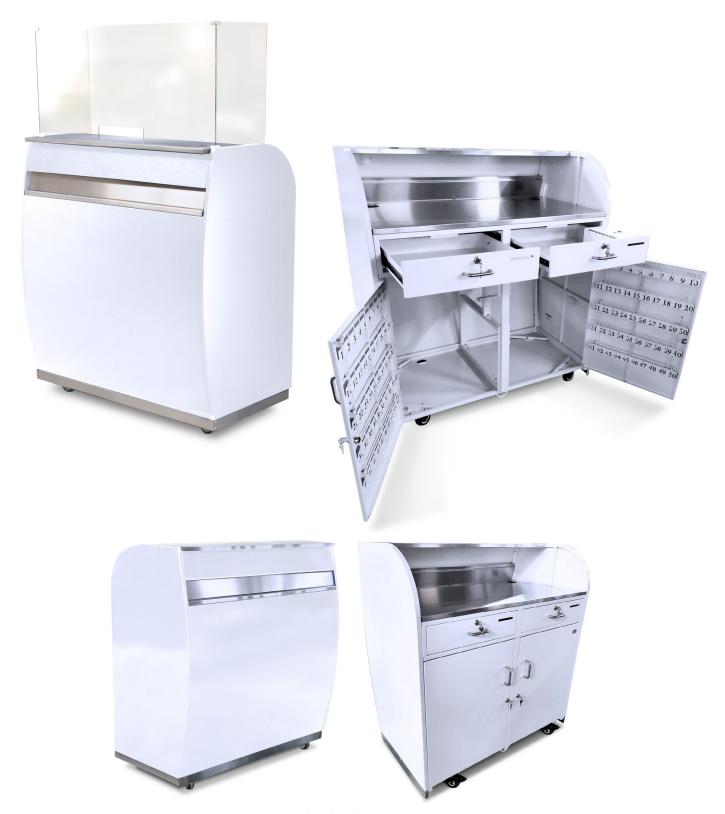

0 lbs.

# **Interior Upgrades**

#### Door Lock

Combination Lock + \$170.00

Schlage Keypad Lock + \$750.00

## Key hooks

200 + \$120.00

300 + \$240.00

400 + \$360.00

# Miscellaneous

Cash Tray Drawer Insert + \$65.00

## **Exterior Upgrades**

LED Kit (No Battery) + \$160.00

LED Kit + \$435.00

Fold Down Shelf + \$40.00

3 Panel Sneeze guard + \$107.50

# **Artwork Upgrades**

Large Magnet + FROM \$285.00

Vinyl Decal + FROM \$350.00

Vinyl Wrap + FROM \$460.00

## **Accessories**

USB Charging Station + \$50.00

Portable Power Station + \$399.00

Podium Cover + \$95.00

Heavy Duty Podium Cover + \$160.00

Valet Umbrella + \$255.00

Valet Flap Umbrella + \$300.00

Key Fob Pouch + \$35/ pack of 10

Key Fob Pouch - RFID Protection

+ \$25 / pack of 5







# Also available in White



Updated: February 2025