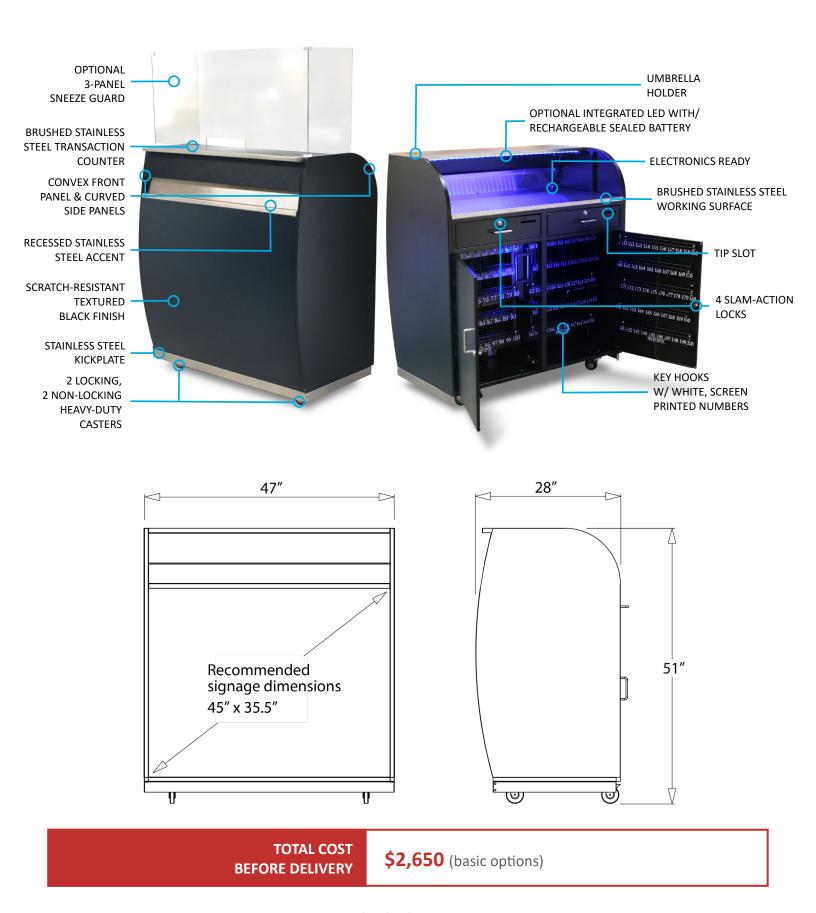

# **Professional Kiosk**

Doublewide, Modern Appearance, LED Compatible

Twice the size of our Standard Podium, our Professional Kiosk holds up to 400 keys and has plenty of storage space. Its stainless steel accents and curved design (the front panel is convex) give it a modern and professional look that's great for upscale locations. The professional valet podium also features a stainless steel transaction counter and the kick plate conceals the casters from view. A tip box is also included in the right drawer. The optional integrated LED kit not only lights the front panel of the kiosk giving it a cool nighttime vibe, but also lights up the kiosk's working surface and storage area below improving visibility for your staff.

## **Basic Features**

- Modern, curved appearance with stainless steel accents
- Convex front panel and curved side panels
- · Brushed stainless steel transaction counter
- Recessed stainless steel accent on front panel
- Stainless steel kick plate that conceals casters
- 0-400 Key Capacity
- Double wide (47" total width)
- Tip box installed
- Electronics Ready
- Scratch-resistant textured black finish
- Keyhooks w/ white, screen printed numbers
- Corrosion resistant hardware (zinc coated)
- Brushed stainless steel working surface
- Umbrella holder
- 2 Locking, 2 non-locking Heavy-duty casters
- 4 Metal slam-action locks w/ 2 keys
- Tip Slot
- Replaceable parts
- Pre-assembled
- Manufacturer's Warranty

**Dimensions:** 47"W x 28"D x 51"H

Weight: 350 lbs.

## **Exterior Upgrades**

LED Kit (No Battery) + \$160.00

LED Kit + \$435.00

Fold Down Shelf + \$40.00

3 Panel Sneeze guard + \$107.50